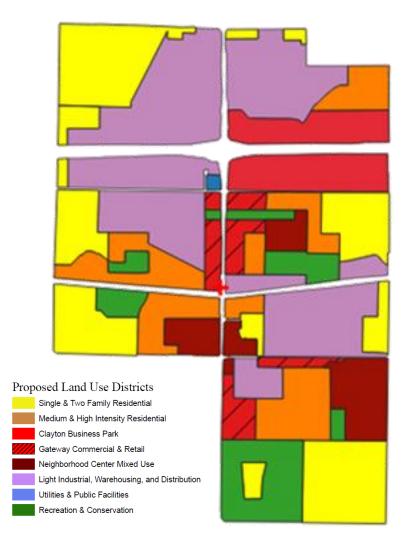

| Future Land Use Category                      | Total Acres | Percent of Total |
|-----------------------------------------------|-------------|------------------|
| Single & Two Family Residential               | 729.6       | 23.7%            |
| Medium & High Intensity Residential           | 418.8       | 13.6%            |
| Clayton Business Park (N & S)                 | 249.6       | 8.1%             |
| Gateway Commercial & Retail                   | 139.7       | 4.5%             |
| Neighborhood Center Mixed Use                 | 202.3       | 6.6%             |
| Light Industrial, Warehousing & Distribution  | 939.5       | 30.5%            |
| Utilities & Public Facilities                 | 5.3         | 0.2%             |
| Recreation & Conservation (incl. golf course) | 260.0       | 8.4%             |
| Road Rights-of-Way                            | 138.0       | 4.5%             |
| Total Study Area                              | 3082.8      | 100.0%           |

## APPENDIX G - Town of Clayton Hwys 10/76 Study Area Future Land Use District Acreage Summary