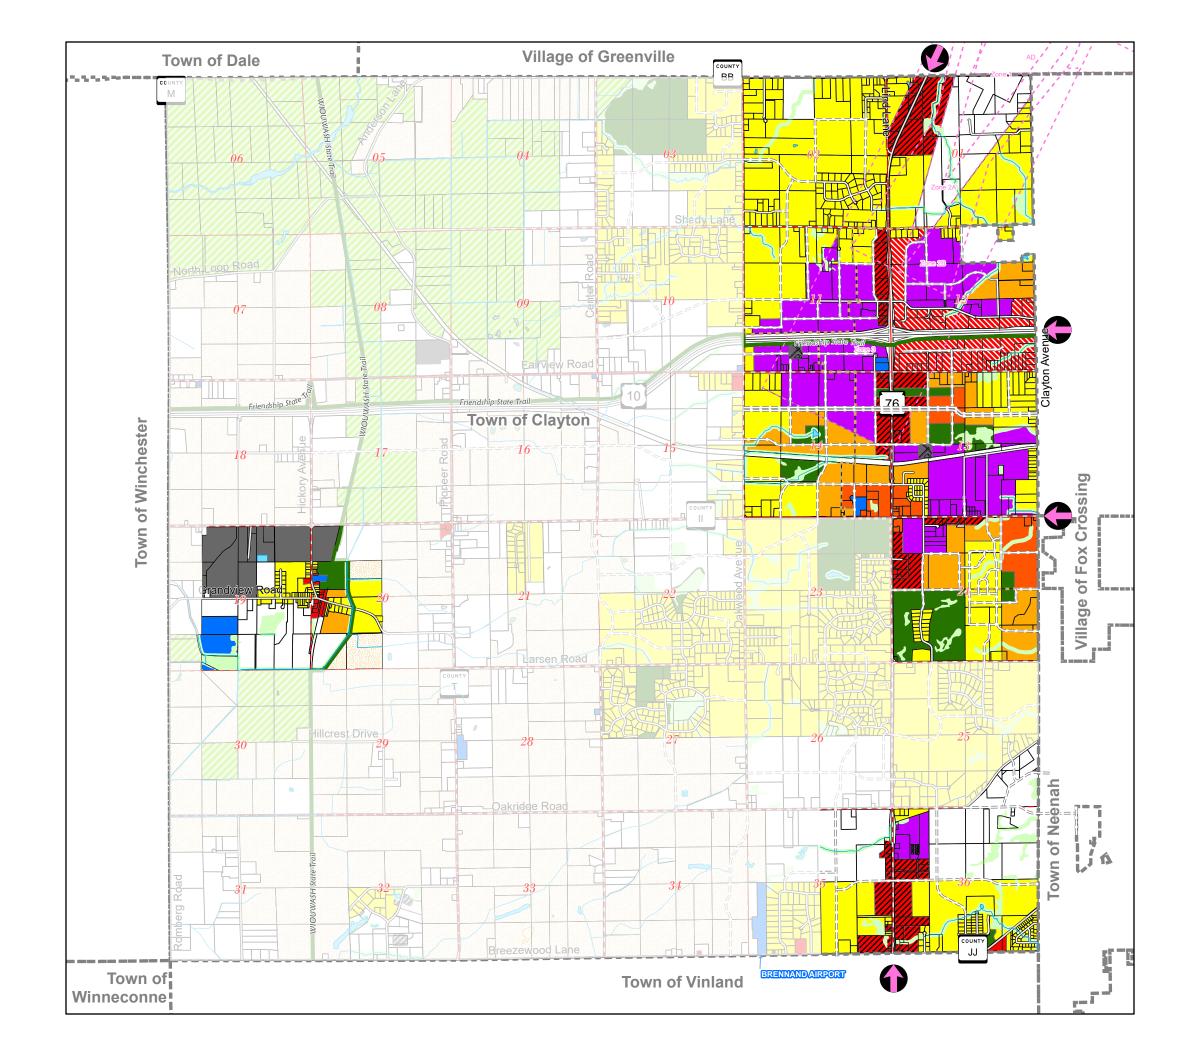

## Map 11-1A

## Town of Clayton Winnebago County Future Land Use (2040) Tier 1

| (        | 0 3,500 7,000                                                                                                     |
|----------|-------------------------------------------------------------------------------------------------------------------|
| Ş        | Green Bay • Menomonie • Madison • Cedarburg                                                                       |
| NOT      | E Ceedaar Community Infrastructure<br>Architecture<br>Environmental Services<br>800-472-7372<br>www.cedarcorp.com |
| •        | Commercial Gateways                                                                                               |
|          | Navigable Waterways                                                                                               |
|          | Recreation Trails                                                                                                 |
|          | Future Roads                                                                                                      |
|          | Roads                                                                                                             |
| 000      | Town of Clayton Sanitary District #1                                                                              |
|          | Airport Zoning                                                                                                    |
|          | Parcels                                                                                                           |
| <u>.</u> | Sections                                                                                                          |
| 525      | Cities, Towns, & Villages                                                                                         |
| Other    | Features                                                                                                          |
|          | Other Non-Metallic Mining Sites                                                                                   |
|          | Non-Metallic Mining Sites                                                                                         |
|          | Open Water/Pond/Lake                                                                                              |
|          | Abandoned Landfill Site                                                                                           |
|          | Parks and Recreation                                                                                              |
|          | Utilities and Public Facilities                                                                                   |
|          | Light Industrial , Warehousing, and Distribution                                                                  |
|          | Gateway Commercial & Retail                                                                                       |
|          | Business Park                                                                                                     |
|          | Business                                                                                                          |
|          | Neighborhood Center Mixed Use                                                                                     |
|          | Medium and High Density Residential                                                                               |
|          | Residential - Single and Duplex                                                                                   |
|          | Working Lands                                                                                                     |
|          | DNR Property                                                                                                      |
|          | Conservation/Greenspace                                                                                           |
|          | Agriculture/Rural                                                                                                 |
|          | -                                                                                                                 |

This base map was created with data from Winnebago County Planning Department who assumes no liability for the accuracy of this data and any use or misuse of its content is the responsibility of the user. Changes were made by Cedar Corporation under the direction of the Town of Clayton