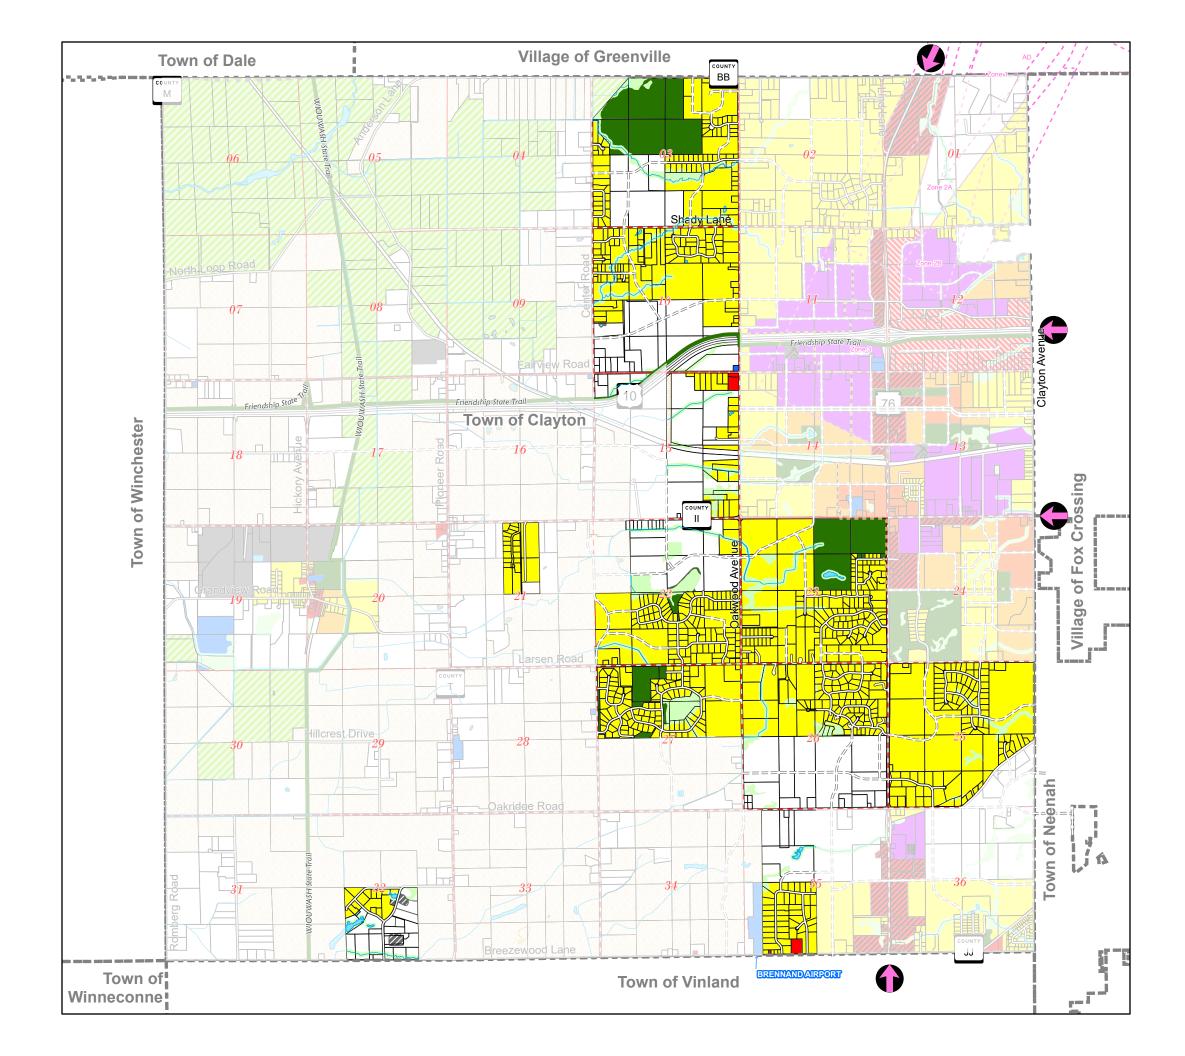

## Town of Clayton Winnebago County

## **Future Land Use (2040)** Tier 2

|          | Agriculture/Rural                                                                         |
|----------|-------------------------------------------------------------------------------------------|
|          | Conservation/Greenspace                                                                   |
|          | DNR Property                                                                              |
|          | Working Lands                                                                             |
|          | Residential - Single and Duplex                                                           |
|          | Medium and High Density Residential                                                       |
|          | Neighborhood Center Mixed Use                                                             |
|          | Business                                                                                  |
|          | Business Park                                                                             |
|          | Gateway Commercial & Retail                                                               |
|          | Light Industrial , Warehousing, and Distribution                                          |
|          | Utilities and Public Facilities                                                           |
|          | Parks and Recreation                                                                      |
|          | Abandoned Landfill Site                                                                   |
|          | Open Water/Pond/Lake                                                                      |
|          | Non-Metallic Mining Sites                                                                 |
|          | Other Non-Metallic Mining Sites                                                           |
| Othe     | r Features                                                                                |
|          | Cities, Towns, & Villages                                                                 |
|          | Sections                                                                                  |
|          | Parcels                                                                                   |
|          | Airport Zoning                                                                            |
|          | Town of Clayton Sanitary District #1                                                      |
|          | Roads                                                                                     |
| ===      | Future Roads                                                                              |
|          | Recreation Trails                                                                         |
|          | Navigable Waterways                                                                       |
| <b>•</b> | Commercial Gateways                                                                       |
| NC       | E CEGORATION Community Infrast Architecture Environmental Se 800-472-7372 www.cedarcorp.c |
|          | Green Bay • Menomonie • Madison • Ceda                                                    |
|          | Fee                                                                                       |
|          | 0 3,500 7,000                                                                             |

This base map was created with data from Winnebago County Planning Department who assumes no liability for the accuracy of this data and any use or misuse of its content is the responsibility of the user. Changes were made by Cedar Corporation under the direction of the Town of Clayton

Map Created: November 30, 2022 - Updated: July 6, 2023