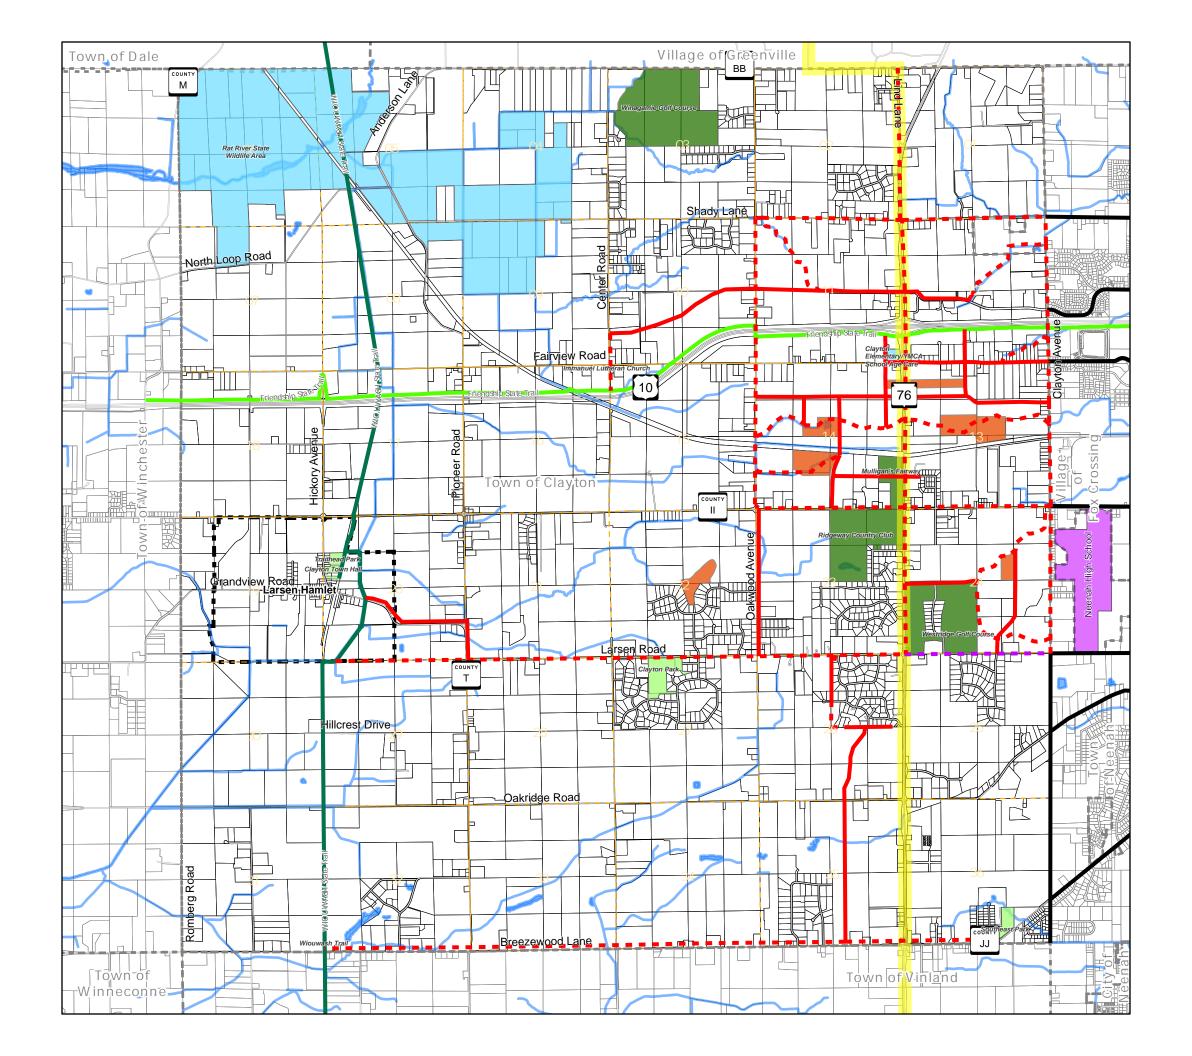

# **Town of Clayton**

Winnebago County

## **Park and Trail Plan**

#### **Trails**

- **Existing Off-road Trail**
- Future Off-road Trail
- Future On-road Trail
- Historic Yellowstone Trail Route
- Friendship State Trail
- **WIOUWASH State Trail**
- Existing/Planned Trails by Others

#### **Parks**

- **Existing Town Parks**
- Other Existing Public Lands
- **Existing Private Recreation Areas**
- Future Town Parks or Greenspace

### **Other Features**

Cities, Towns, & Village Borders

Hamlet

Interstate Highways

Sections

**US** Highways

Parcels

State Highways

Waterways

County Highways

Roads

Neenah High School

8,000 4,000

This base map was created with data from Winnebago County Planning Department who assumes no iability for the accuracy of this data and any use or misuse of its content is the responsibility of the user. Changes were made by Cedar Corporation under the direction of the Town of Clayton

Map Created: September 27, 2022 Updated: January 18, 2023